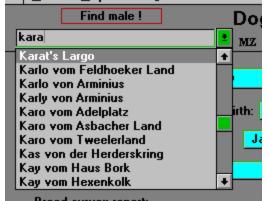

### Find Male <u>Ende Kopieren Info</u> Find male ! De Ma

Click on the little button on the righthand side of the field to open the pull down menu in which you can scroll through or speed up the search by typing the starting letters of the desired dog.

As soon as you type the first character the list will scroll according to it in alphabetical order.

If the name of the dog is highlighted just hit the ENTER key or you can select it with a mouse click.

If you can not find the desired dog it is either written in another way or it is not in the database. A new dog can be added with function <u>'New Dog'</u>.