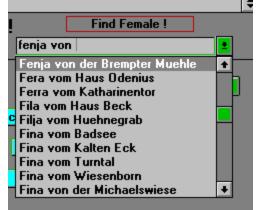

#### Find Bitch

Click on the little button on the righthand side of the field to open the pull down menu in which you can scroll through or speed up the search by typing the starting letters of the desired dog

As soon as you type the first character the list will scroll according to it in alphabetical order.

If the name of the dog is highlighted just hit the ENTER key or you can select it with a mouse click.

If you can not find the desired dog it is either written in another way or it is not in the database. A new dog can be added with function <u>'New Dog'</u>.

| Name  |               |  |
|-------|---------------|--|
| Name: | Karat's Largo |  |