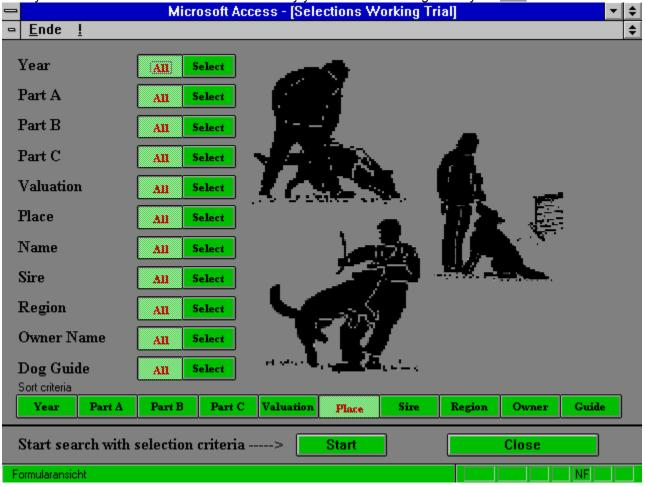

# Working with WINDOG's

Welcome Screen Main Menu Dog Management Dynamic Pedigree Address Management Selections Results HZS/BSP Selections Kennel Administration Compose Pedigree Utilities Special programs Distributors