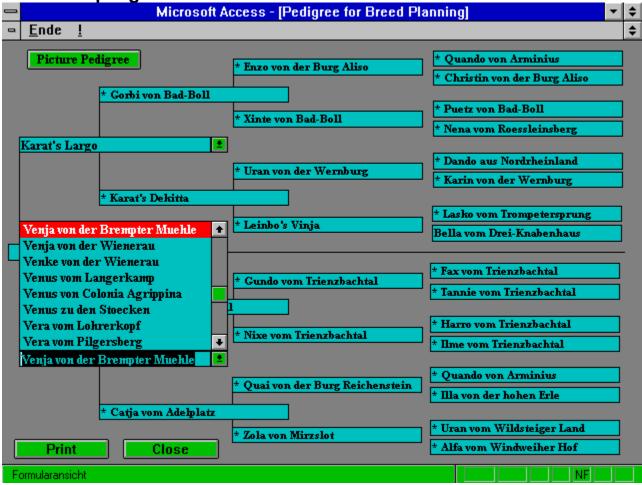

### Pedigree

After you clicked on the **Pedigree** button, the pedigree of the current dog will be generated and shown on the 5 generation pedigree screen. If you now point on one of the names of the ancestors an <u>information</u> <u>screen</u> will show you further data about the selected ancestor. <u>Close</u> takes you back to the pedigree screen.

#### siehe auch:

Picture Pedigree
Print

After you clicked on the 'Picture Pedigree' button, it will be displayed with three generation like below.

Karat's Largo

Karat's Dekitta

Uran von der Wernburg

Leinbo's Vinja

Zurück zur Ahnentafel

Gorbi von Bad-Boll

Enzo von der Burg Aliso

Print

Of course you are also able to print the displayed pedigree, just click on the **Print** button. A print preview will be displayed and if you like to print it select 'Print' from the 'File' menu.