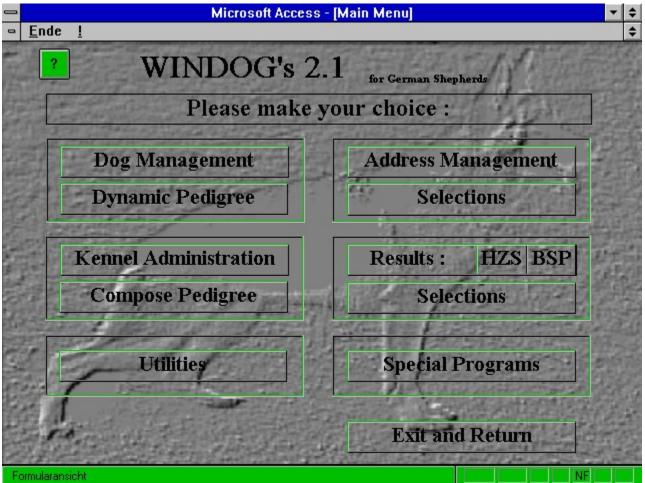

# Working with WINDOG's

Welcome Screen Main Menu Dog Management Dynamic Pedigree Address Management Selections Results HZS/BSP Selections Kennel Administration Compose Pedigree Utilities Special programs Distributors

# Main Menu

From the <u>MAIN MENU</u> you can start the different modules by a simple click on the option name. Either another menu appears or the desired function is opened.