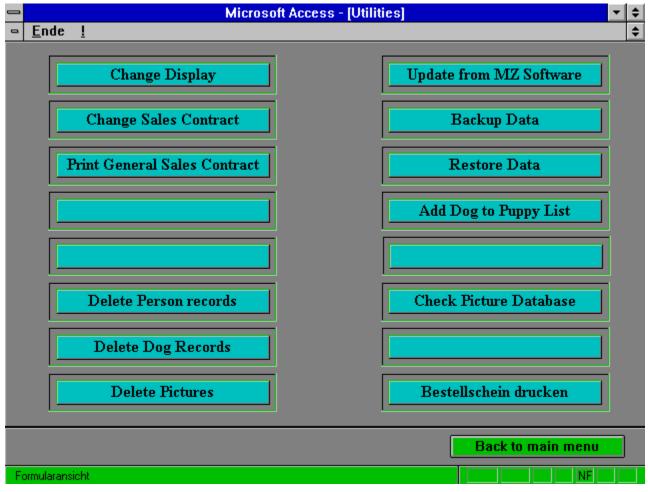

# **Check Doubles**

If you see this hint from the **Check Doubles** function, you tried to enter a dog which is already in the database. If you tried already to find it, go to the <u>Change Display</u> function (<u>Main Menu</u> / Utilities) and change display of this dog 'Yes'.