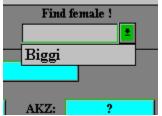

#### Find Bitch

Click on the little button on the righthand side of the field to open the pull down menu in which you can scroll through or speed up the search by typing the starting letters of the desired dog

As soon as you type the first character the list will scroll according to it in alphabetical order.

If the name of the dog is highlighted just hit the ENTER key or you can select it with a mouse click.

If you can not find the desired dog it is either written in another way or it is not in the database. A new dog can be added with function <u>'New Dog'</u>.

| Name  |               |  |
|-------|---------------|--|
| Name: | Karat's Largo |  |