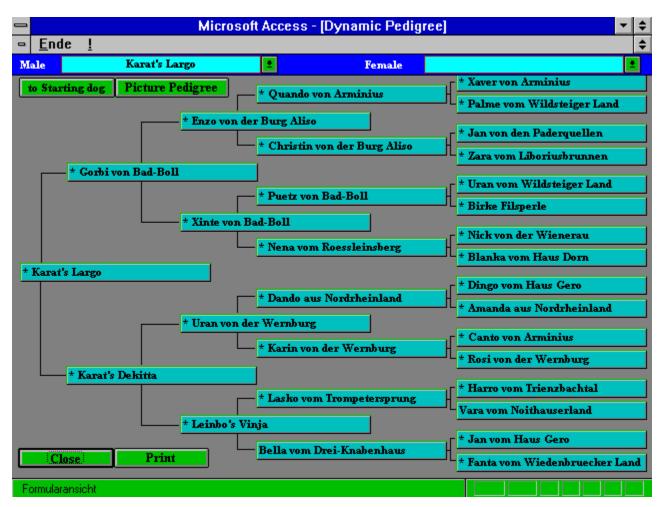

### Pedigree

After you clicked on the **Pedigree** button, the pedigree of the current dog will be generated and shown on the 5 generation pedigree screen. If you now point on one of the names of the ancestors an <u>information</u> <u>screen</u> will show you further data about the selected ancestor. <u>Close</u> takes you back to the pedigree screen.

#### siehe auch:

Picture Pedigree
Print

After you clicked on the 'Picture Pedigree' button, it will be displayed with three generation like below.

Karat's Largo

Karat's Dekitta

Uran von der Wernburg

Leinbo's Vinja

Zurück zur Ahnentafel

Gorbi von Bad-Boll

Enzo von der Burg Aliso

Print

Of course you are also able to print the displayed pedigree, just click on the **Print** button. A print preview will be displayed and if you like to print it select 'Print' from the 'File' menu.