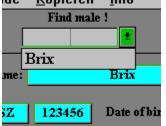

### Find Male <u>Ende Kopieren Info</u> Find male ! De Ma

Click on the little button on the righthand side of the field to open the pull down menu in which you can scroll through or speed up the search by typing the starting letters of the desired dog.

As soon as you type the first character the list will scroll according to it in alphabetical order.

If the name of the dog is highlighted just hit the ENTER key or you can select it with a mouse click.

If you can not find the desired dog it is either written in another way or it is not in the database. A new dog can be added with function <u>'New Dog'</u>.