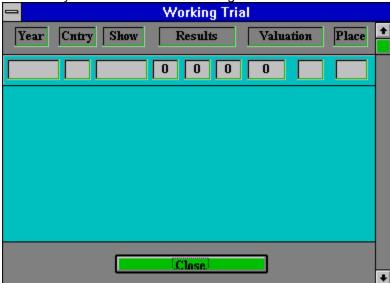

With the version WINDOG's 2.0 © a lot of added functionality and as well many modified features were available like five generation pedigrees, support for working trial results, additional printouts, display of brothers and sisters and a lot of additional selections etc. etc..