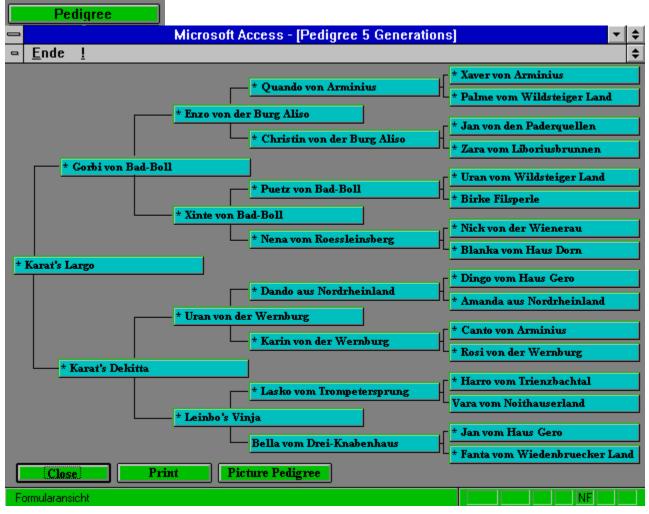

### Pedigree

After you clicked on the **Pedigree** button, the pedigree of the current dog will be generated and shown on the 5 generation pedigree screen. If you now point on one of the names of the ancestors an <u>information</u> <u>screen</u> will show you further data about the selected ancestor. <u>Close</u> takes you back to the pedigree screen.

#### siehe auch:

Picture Pedigree
Print

After you clicked on the 'Picture Pedigree' button, it will be displayed with three generation like below.

Karat's Largo

Karat's Dekitta

Uran von der Wernburg

Leinbo's Vinja

Zurück zur Ahnentafel

Gorbi von Bad-Boll

Enzo von der Burg Aliso

Print

Of course you are also able to print the displayed pedigree, just click on the **Print** button. A print preview will be displayed and if you like to print it select 'Print' from the 'File' menu.