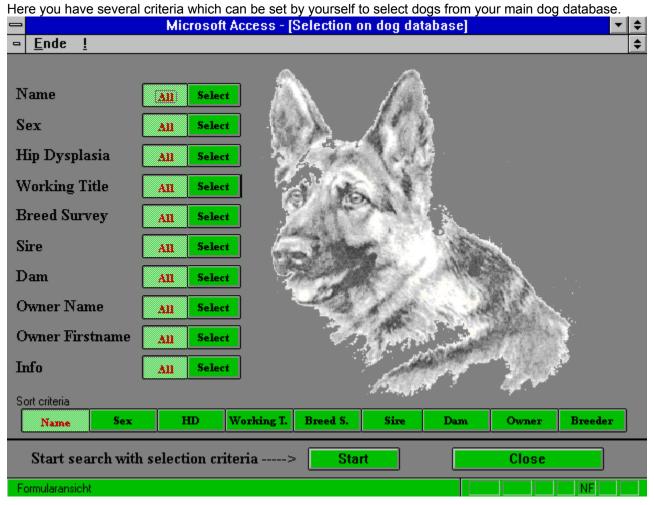

# Working with WINDOG's

Welcome Screen Main Menu Dog Management Dynamic Pedigree Address Management Selections Results HZS/BSP Selections Kennel Administration Compose Pedigree Utilities Special programs Distributors

# Main Menu

From the <u>MAIN MENU</u> you can start the different modules by a simple click on the option name. Either another menu appears or the desired function is opened.